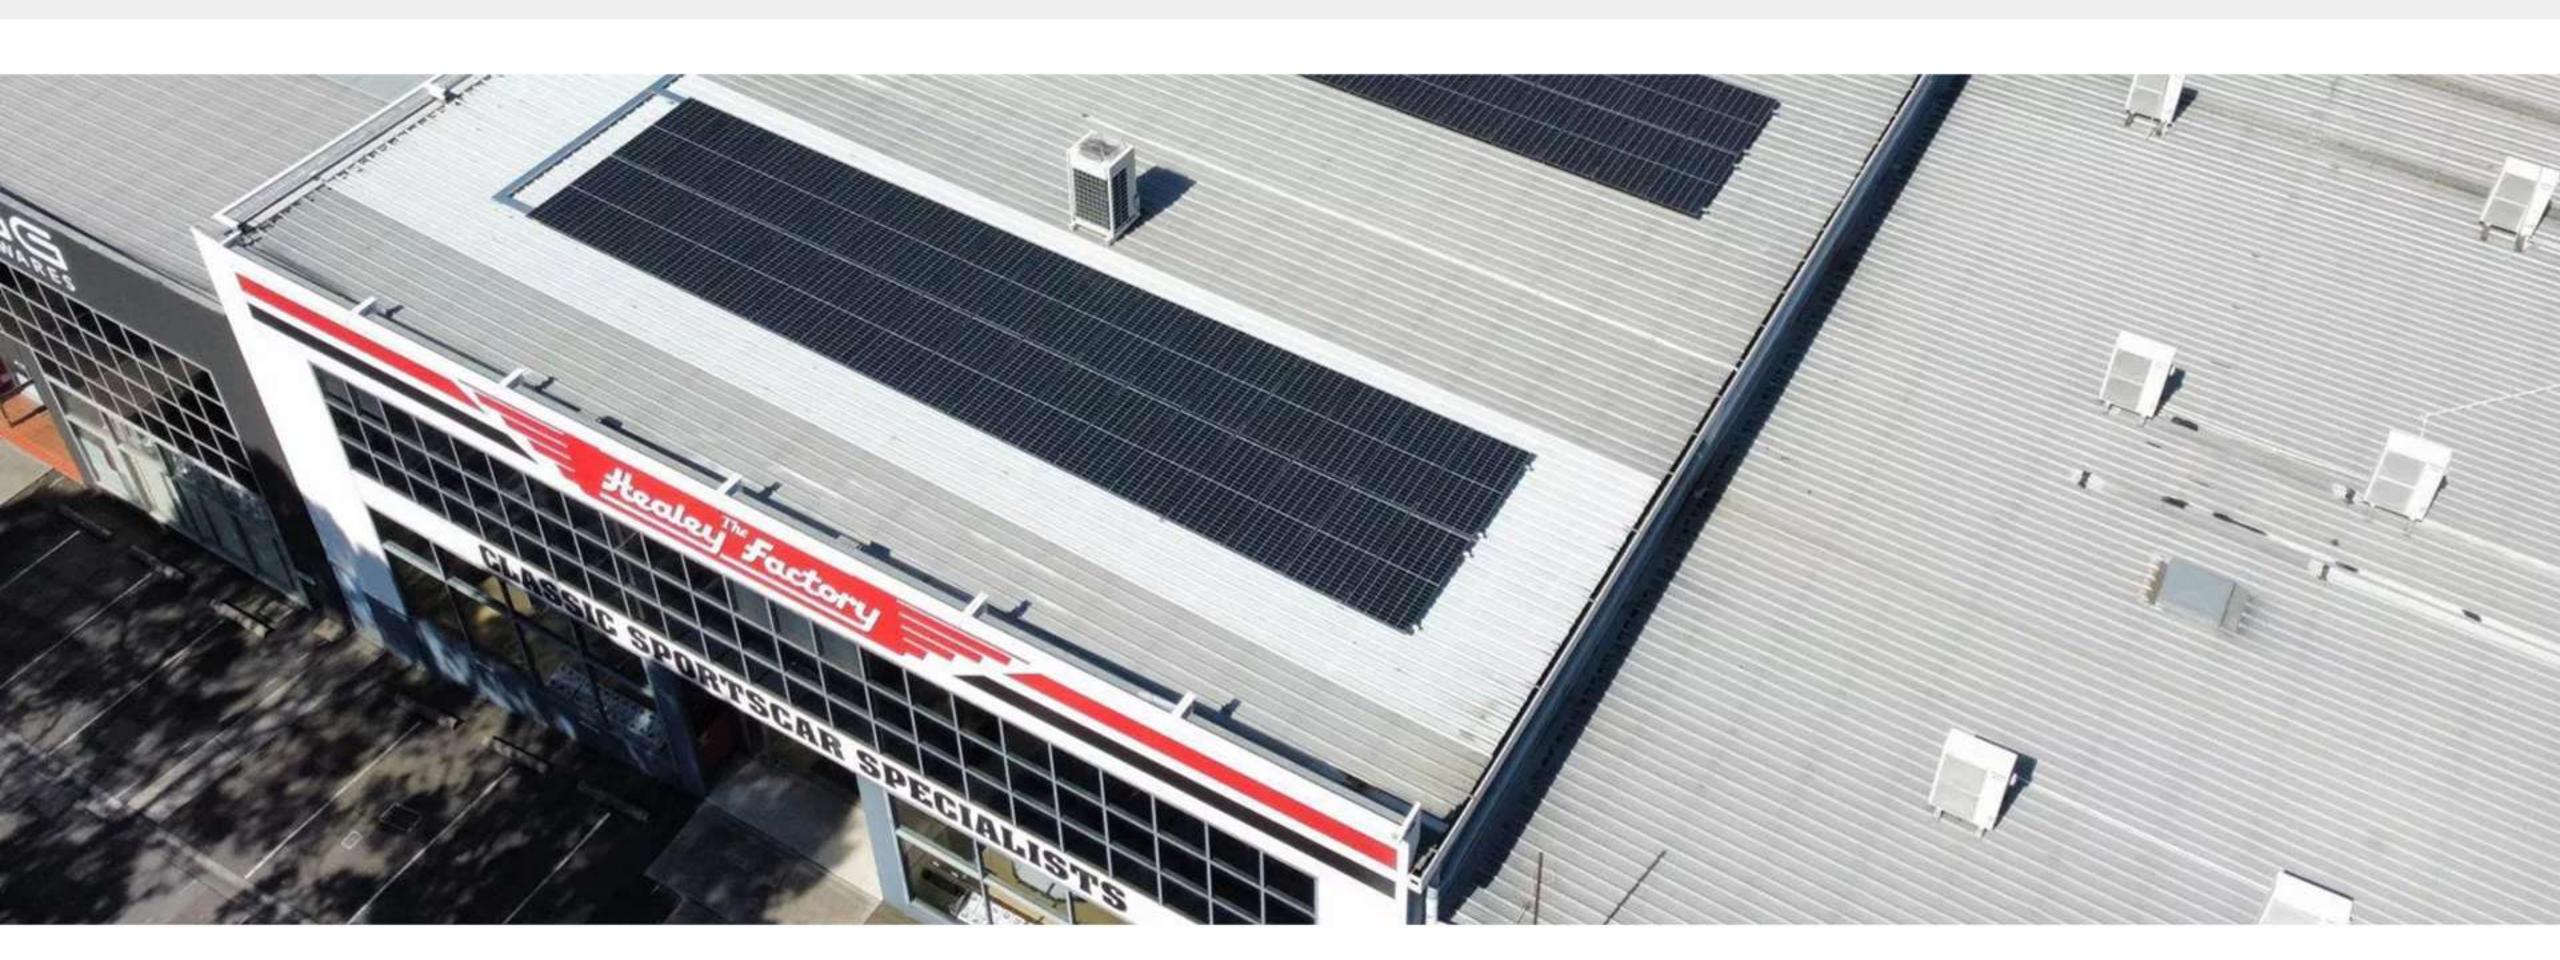

### **The Solution**

Cyanergy installed a 59.4kWp system was installed using high-quality smart PV panels and a 50kW inverter. Careful consideration was taken during the system's design in order to avoid shading from the upper roof and cladding upstands.