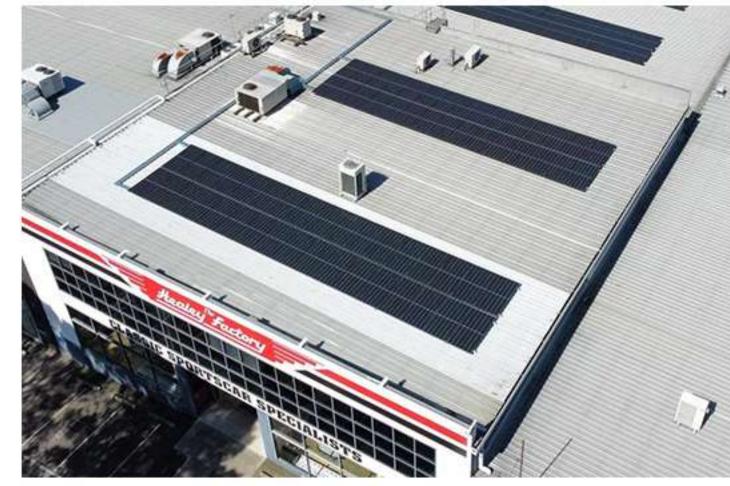

### **The Solution**

Cyanergy installed a 59.4kWp system was installed using high-quality smart PV panels and a 50kW inverter. Careful consideration was taken during the system's design in order to avoid shading from the upper roof and cladding upstands.