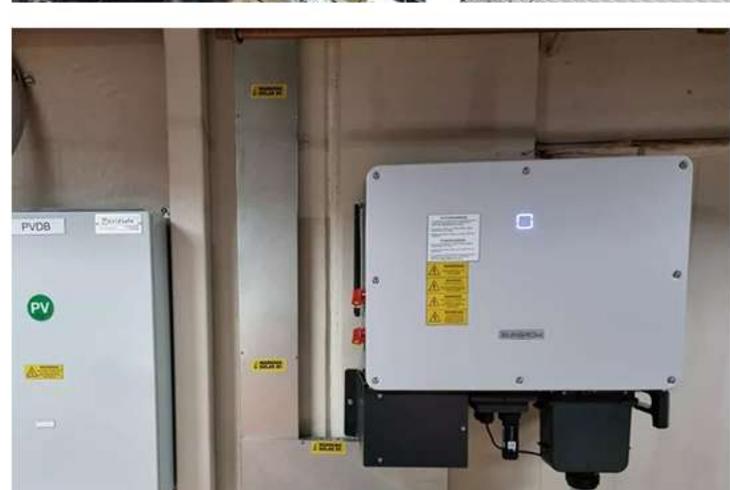

### **The Solution**

Cyanergy installed a 59.4kWp system was installed using high-quality smart PV panels and a 50kW inverter. Careful consideration was taken during the system's design in order to avoid shading from the upper roof and cladding upstands.