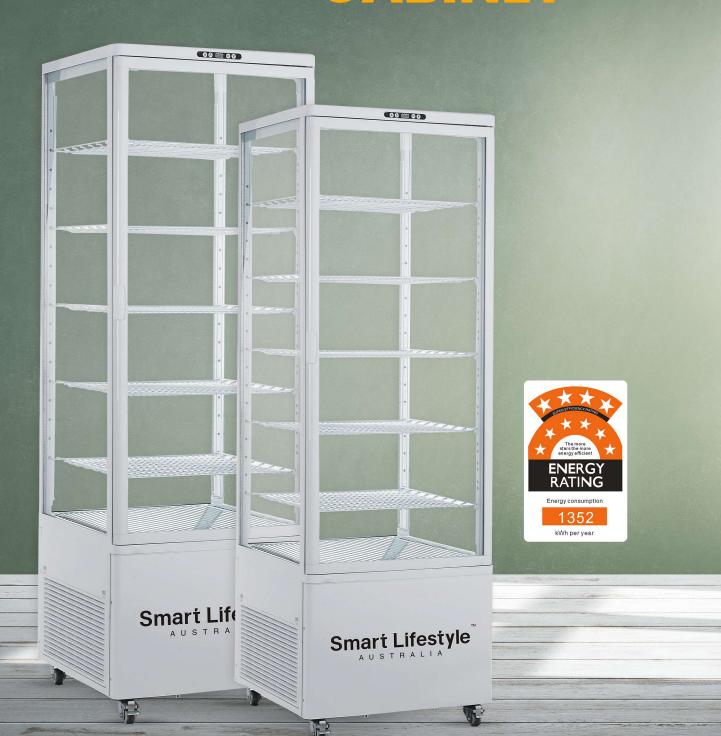

We harness global partnerships

and extensive networks to move our energy networks from a centuries old polluting model to a renewable smart distributed and democratised system.

- 1. Top brand fully enclosed compressor is used on the refrigerator. The refrigerant R290 is of an environmentally friendly again. It features a rational configuration of refrigeration system with blower forced air cooling. The temperature is quite even inside the refrigerator.
- 2. Double hollow transparent glasses are used on door and body. It features an artistic and elegant appearance, perfect perspective and east access.
- 3. It has a wide application in department store and house as well as the meeting room and sitting room.

Smart Lifestyle Australia
500 LTR COMMERCIAL
RDC