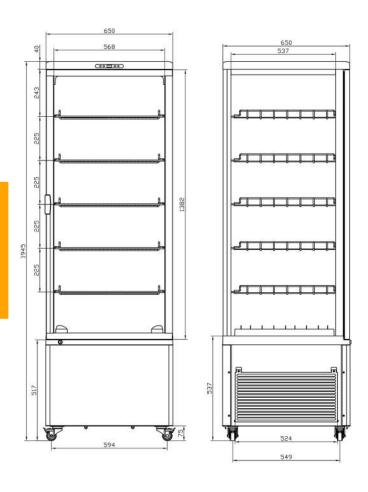

### **Product Specifications**

| MODEL                  | 500 LTR COMMERCIAL RDC         |
|------------------------|--------------------------------|
| Model                  | SLA-500                        |
| Volume                 | 500L                           |
| Size LxWxH (mm)        | 650*650*1945                   |
| Pacakging size (mm)    | 735X735X1980                   |
| Pallet height(mm)      | 120                            |
| N.W. (kg)              | 135                            |
| G.W. (kg)              | 144                            |
| Pallet weight (kg)     | 4.9                            |
| Glass panel            | 4                              |
| Area of glass panel    | 2.95m²                         |
| EEI                    | 10.3                           |
| Kwh/ day (TEC)         | 3.703                          |
| Loading 20'/40'/40HQ   | 21/45/45                       |
| Temperature °C         | 0-12℃                          |
| Working temperature °C | 16-30°C                        |
| Cooling system         | Ventilated                     |
| Volt.                  | 220~240V/50Hz                  |
| Thermostate            | Digital                        |
| Refrigerant            | R290                           |
| Foam thickness (mm)    | NA NA                          |
| Defrosting             | Auto                           |
| Self-evaporation       | Yes                            |
| Standard               | GEMS 2020                      |
| Cabinet Exterior       | Glass/Plastic                  |
| Doors                  | 1                              |
|                        | Glass                          |
| Type of door           | 2                              |
| Glass layer            |                                |
| Material of door frame | PVC                            |
| Colour                 | White                          |
| Lockable               | yes                            |
| LED light              | 2 sides                        |
| Compressor lacation    | Bottom                         |
| Shelves                | PVC Coated                     |
| No. of Shelves         | 5                              |
| Wheels                 | 4pcs Castors + 2 stabilizer    |
| Noise (db)             | <55                            |
| Specifications         | Brilliant LED light at 2 sides |
|                        | Digital control and display    |
|                        | Adjustable PVC coated shelves  |
|                        | Front flat glass door          |
|                        | Witch door lock                |
|                        | 4 sides double glass           |
|                        | 4 Castors with 2 brackes       |
|                        | Ventilated cooling system      |
|                        | Energy class of 10 star        |
|                        | Automatci defrost              |
| TEC                    | 3.703                          |
| ESCs                   | 36**                           |