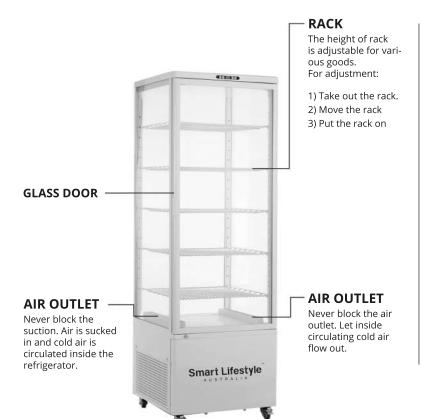

We harness global partnerships

and extensive networks to move our energy networks from a centuries old polluting model to a renewable smart distributed and democratised system.

- 1. Top brand fully enclosed compressor is used on the refrigerator. The refrigerant R290 is of an environmentally friendly again. It features a rational configuration of refrigeration system with blower forced air cooling. The temperature is quite even inside the refrigerator.
- 2. Double hollow transparent glasses are used on door and body. It features an artistic and elegant appearance, perfect perspective and east access.
- 3. It has a wide application in department store and house as well as the meeting room and sitting room.